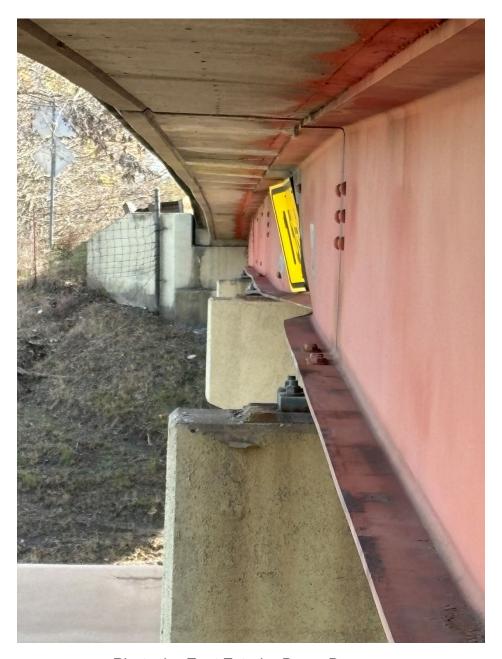

ITEM 1260 Consider, take action and vote to Ratify a Declaration of Emergency for Emergency Bridge Repairs – Darian Butler

Project No.

1. WR-ER-009

Emergency Repair Bridge No. 6.76, MP 247.5 Will Rogers Turnpike

ITEM 1261 Consider, take action and vote to Ratify a Declaration of Emergency for Emergency Bridge Repairs – Darian Butler

Project No.

1. WR-ER-010

Emergency Repair Bridge No. 5.48, MP 246.2 Will Rogers Turnpike