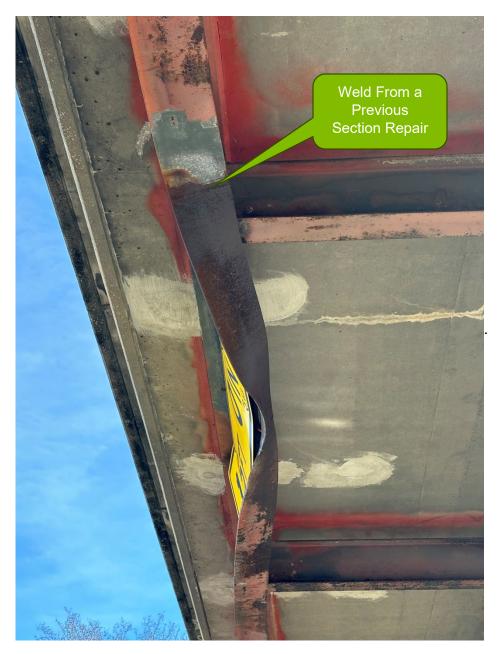

ITEM 1260 Consider, take action and vote to Ratify a Declaration of Emergency for Emergency Bridge Repairs – Darian Butler

Project No.

1. WR-ER-009

Emergency Repair Bridge No. 6.76, MP 247.5 Will Rogers Turnpike

ITEM 1261 Consider, take action and vote to Ratify a Declaration of Emergency for Emergency Bridge Repairs – Darian Butler

Project No.

1. WR-ER-010

Emergency Repair Bridge No. 5.48, MP 246.2 Will Rogers Turnpike