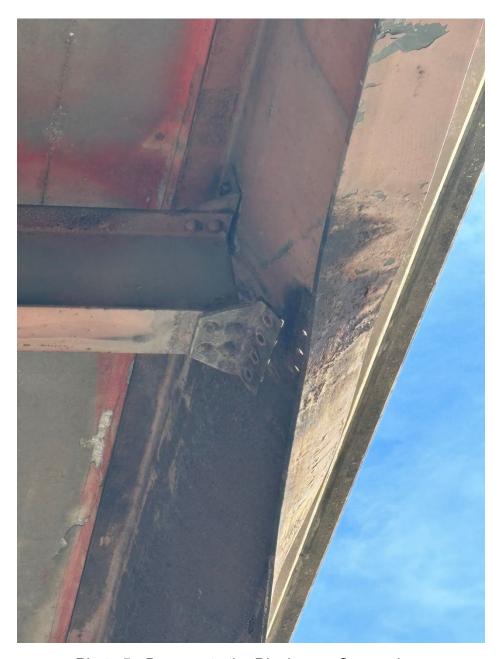

ITEM 1260 Consider, take action and vote to Ratify a Declaration of Emergency for Emergency Bridge Repairs – Darian Butler

Project No.

1. WR-ER-009

Emergency Repair Bridge No. 6.76, MP 247.5 Will Rogers Turnpike

ITEM 1261 Consider, take action and vote to Ratify a Declaration of Emergency for Emergency Bridge Repairs – Darian Butler

Project No.

1. WR-ER-010

Emergency Repair Bridge No. 5.48, MP 246.2 Will Rogers Turnpike