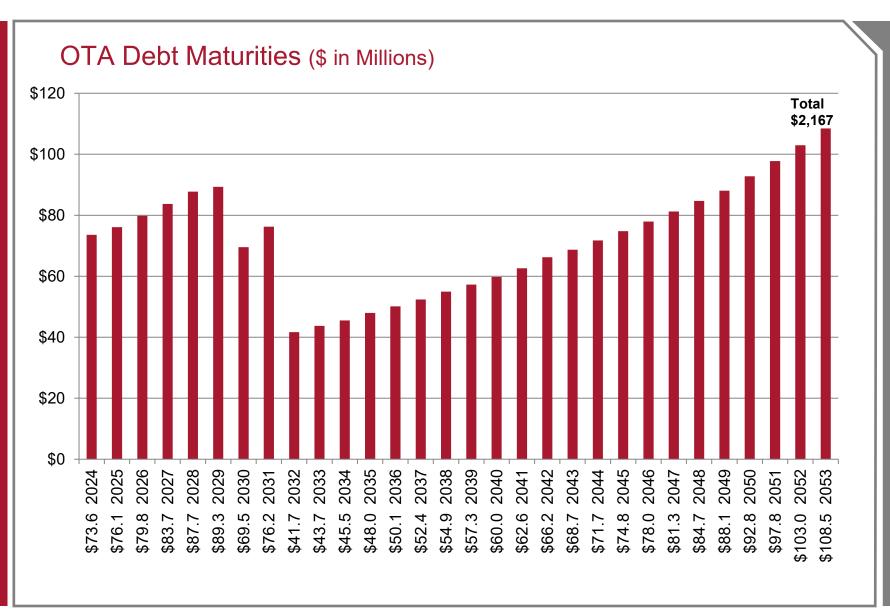

|  |  |  |
|                                     |                                                                                                | Friday, April 25, 2025                                    | Thursday, June 19, 2025     | Friday, June 27, 2025     | В               | Thursday, July 17, 2025     | Tuesday, August 5, 2025   |                                      |  |  |  |

AUGUST 2025 LETTING / SEPTEMBER 2025 AWARD (TENTATIVE)

Friday, July 25, 2025

Thursday, July 17, 2025

Thursday, August 14, 2025

Tuesday, September 9, 2025

\$13,905,114

Indian Nation Turnpike Pushmataha, Pittsburgh and Atoka Counties DBR/Grind MP 30 -52

Friday, May 23, 2025

IN-MC-62D JP 35820(04)



# **Oklahoma Turnpike Authority**

Monthly Board Presentation | October 2024











## Market Value (not listed in thousands as of 9/30/24)

|                            | 44/20/22   | 42/24/22  | 4/24/24 | 2/20/24 | 2/24/24 | 4/20/24 | 5 /24 /24 | C /20 /24 | 7/24/24 | 0/24/24 | 0/20/24     | 40/24/2    |
|----------------------------|------------|-----------|---------|---------|---------|---------|-----------|-----------|---------|---------|-------------|------------|
|                            | 11/30/23   | 12/31/23  | 1/31/24 | 2/29/24 | 3/31/24 | 4/30/24 | 5/31/24   | 6/30/24   | 7/31/24 | 8/31/24 | 9/30/24     | 10/31/2    |
| UNRESTRICTED FUNDS         |            |           |         |         |         |         |           |           |         |         |             |            |
| REVENUE FUND               | 29,187     | 27,175    | 33,063  | 2