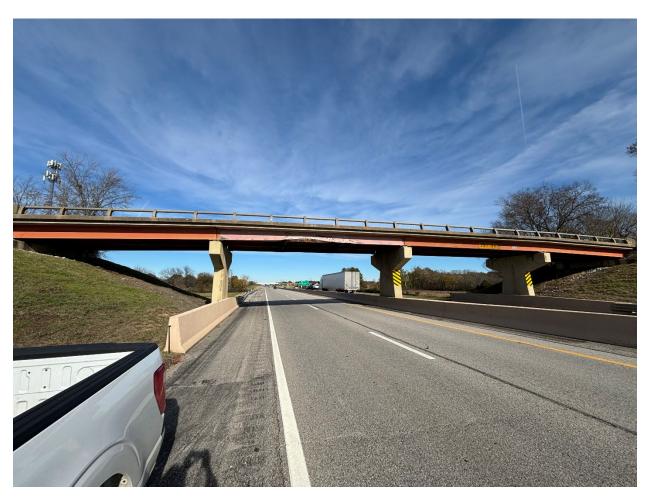

ITEM 1260 Consider, take action and vote to Ratify a Declaration of Emergency for Emergency Bridge Repairs – Darian Butler

Project No.

1. WR-ER-009

Emergency Repair Bridge No. 6.76, MP 247.5 Will Rogers Turnpike