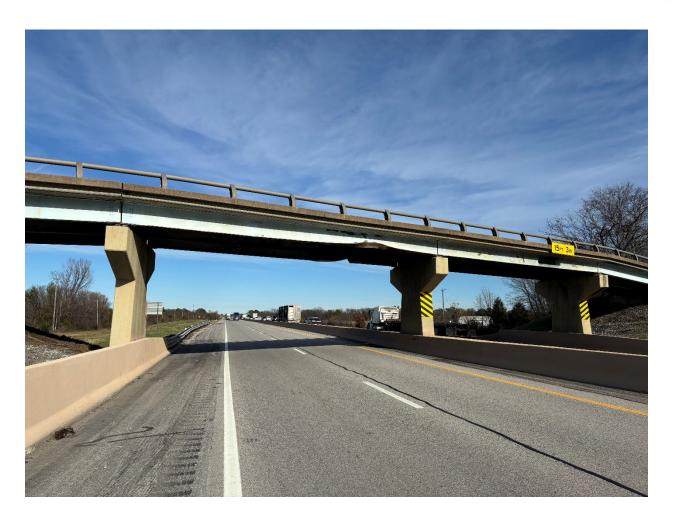

ITEM 1260 Consider, take action and vote to Ratify a Declaration of Emergency for Emergency Bridge Repairs – Darian Butler

Project No.

1. WR-ER-009

Emergency Repair Bridge No. 6.76, MP 247.5 Will Rogers Turnpike

ITEM 1261 Consider, take action and vote to Ratify a Declaration of Emergency for Emergency Bridge Repairs – Darian Butler

Project No.

1. WR-ER-010

Emergency Repair Bridge No. 5.48, MP 246.2 Will Rogers Turnpike