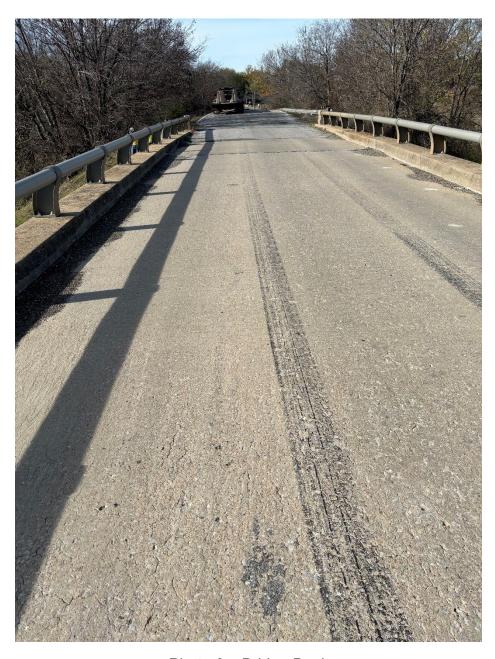

ITEM 1260 Consider, take action and vote to Ratify a Declaration of Emergency for Emergency Bridge Repairs – Darian Butler

Project No.

1. WR-ER-009

Emergency Repair Bridge No. 6.76, MP 247.5 Will Rogers Turnpike

ITEM 1261 Consider, take action and vote to Ratify a Declaration of Emergency for Emergency Bridge Repairs – Darian Butler

Project No.

1. WR-ER-010

Emergency Repair Bridge No. 5.48, MP 246.2 Will Rogers Turnpike