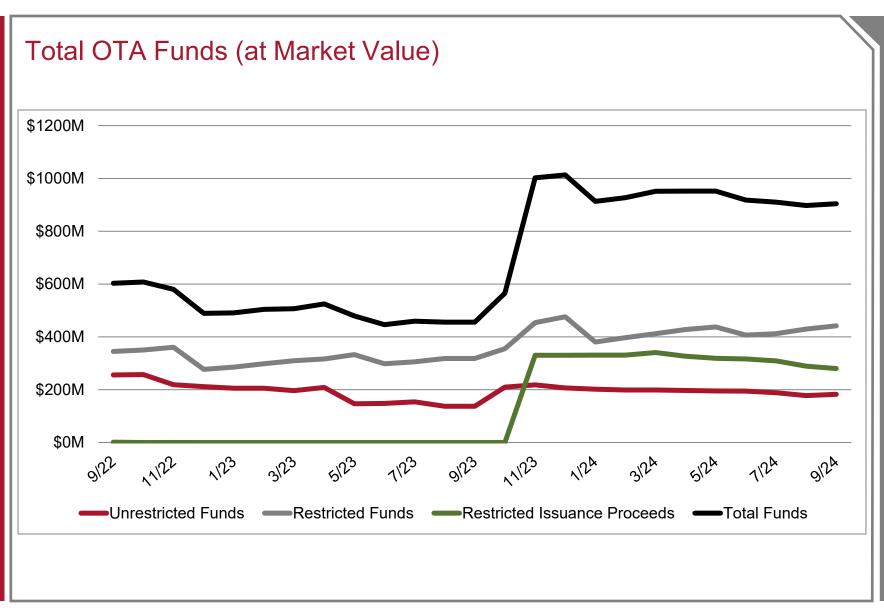

|  |  |  |
|                                     |                                                                                                | Friday, April 25, 2025                                    | Thursday, June 19, 2025     | Friday, June 27, 2025     | В               | Thursday, July 17, 2025     | Tuesday, August 5, 2025   |                                      |  |  |  |

AUGUST 2025 LETTING / SEPTEMBER 2025 AWARD (TENTATIVE)

Friday, July 25, 2025

Thursday, July 17, 2025

Thursday, August 14, 2025

Tuesday, September 9, 2025

\$13,905,114

Indian Nation Turnpike Pushmataha, Pittsburgh and Atoka Counties DBR/Grind MP 30 -52

Friday, May 23, 2025

IN-MC-62D JP 35820(04)



# **Oklahoma Turnpike Authority**

Monthly Board Presentation | October 2024











## Market Value (not listed in thousands as of 9/30/24)

|                            | 44/20/22   | 42/24/22  | 4/24/24 | 2/20/24 | 2/24/24 | 4/20/24 | 5 /24 /24 | C /20 /24 | 7/24/24 | 0/24/24 | 0/20/24     | 40/24/2    |
|----------------------------|------------|-----------|---------|---------|---------|---------|-----------|-----------|---------|---------|-------------|------------|
|                            | 11/30/23   | 12/31/23  | 1/31/24 | 2/29/24 | 3/31/24 | 4/30/24 | 5/31/24   | 6/30/24   | 7/31/24 | 8/31/24 | 9/30/24     | 10/31/2    |
| UNRESTRICTED FUNDS         |            |           |         |         |         |         |           |           |         |         |             |            |
| REVENUE FUND               | 29,187     | 27,175    | 33,063  | 29,14