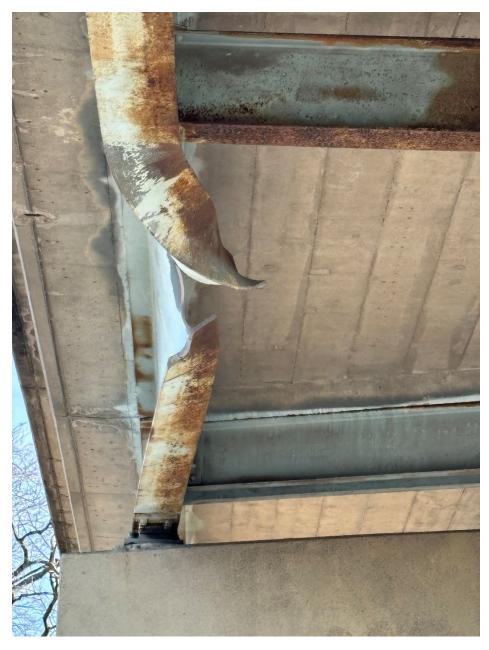

ITEM 1260 Consider, take action and vote to Ratify a Declaration of Emergency for Emergency Bridge Repairs – Darian Butler

Project No.

1. WR-ER-009

Emergency Repair Bridge No. 6.76, MP 247.5 Will Rogers Turnpike

ITEM 1261 Consider, take action and vote to Ratify a Declaration of Emergency for Emergency Bridge Repairs – Darian Butler

Project No.

1. WR-ER-010

Emergency Repair Bridge No. 5.48, MP 246.2 Will Rogers Turnpike