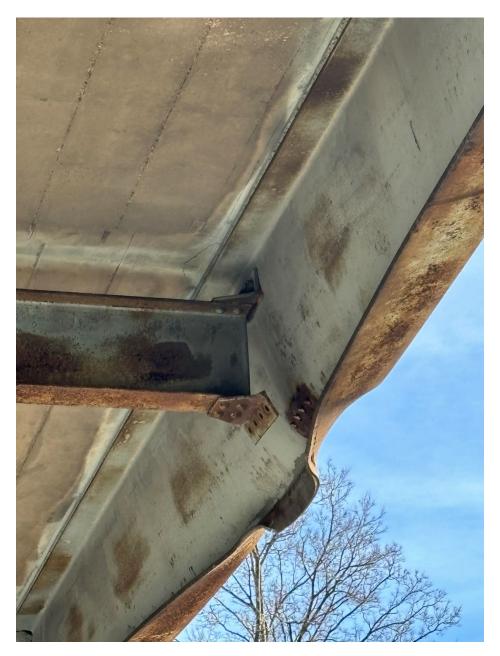

ITEM 1260 Consider, take action and vote to Ratify a Declaration of Emergency for Emergency Bridge Repairs – Darian Butler

Project No.

1. WR-ER-009

Emergency Repair Bridge No. 6.76, MP 247.5 Will Rogers Turnpike

ITEM 1261 Consider, take action and vote to Ratify a Declaration of Emergency for Emergency Bridge Repairs – Darian Butler

Project No.

1. WR-ER-010

Emergency Repair Bridge No. 5.48, MP 246.2 Will Rogers Turnpike