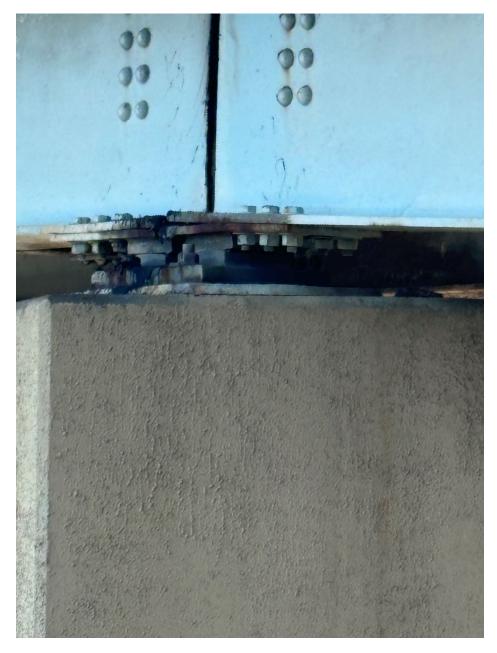

ITEM 1260 Consider, take action and vote to Ratify a Declaration of Emergency for Emergency Bridge Repairs – Darian Butler

Project No.

1. WR-ER-009

Emergency Repair Bridge No. 6.76, MP 247.5 Will Rogers Turnpike

ITEM 1261 Consider, take action and vote to Ratify a Declaration of Emergency for Emergency Bridge Repairs – Darian Butler

Project No.

1. WR-ER-010

Emergency Repair Bridge No. 5.48, MP 246.2 Will Rogers Turnpike