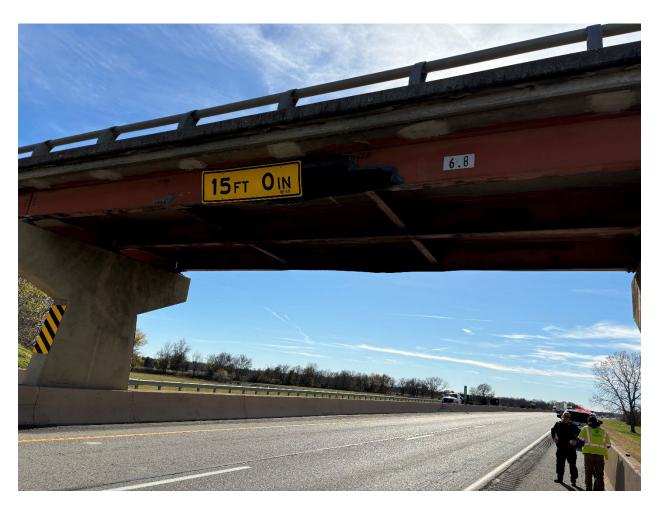

ITEM 1260 Consider, take action and vote to Ratify a Declaration of Emergency for Emergency Bridge Repairs – Darian Butler

Project No.

1. WR-ER-009

Emergency Repair Bridge No. 6.76, MP 247.5 Will Rogers Turnpike