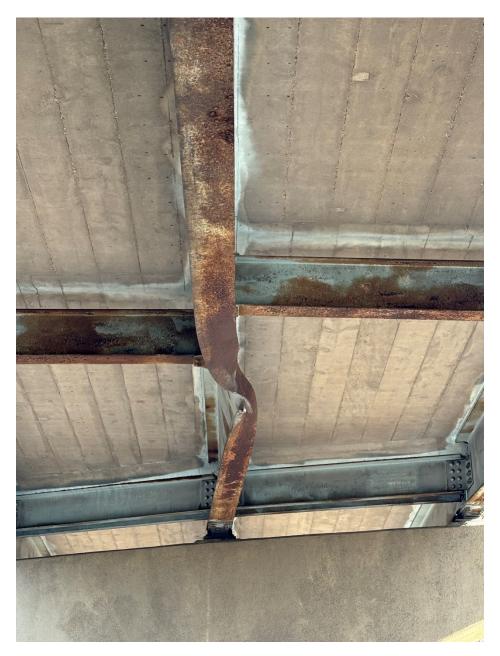

ITEM 1260 Consider, take action and vote to Ratify a Declaration of Emergency for Emergency Bridge Repairs – Darian Butler

Project No.

1. WR-ER-009

Emergency Repair Bridge No. 6.76, MP 247.5 Will Rogers Turnpike

ITEM 1261 Consider, take action and vote to Ratify a Declaration of Emergency for Emergency Bridge Repairs – Darian Butler

Project No.

1. WR-ER-010

Emergency Repair Bridge No. 5.48, MP 246.2 Will Rogers Turnpike