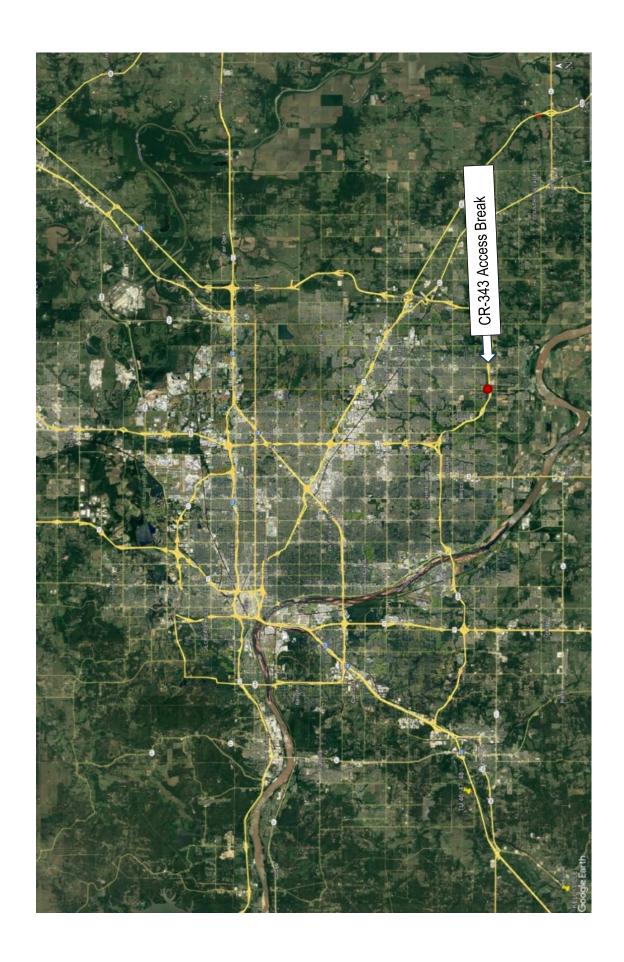

Consider, take action and vote for the approval or disapproval to declare approximately 40 feet of access rights for South Aspen Avenue in Tulsa County, owned by the Authority, on the Creek Turnpike as surplus and authorize the Director to obtain a survey, appraisal and sell, lease or otherwise dispose of the property, including use in a land swap. – Todd Gore