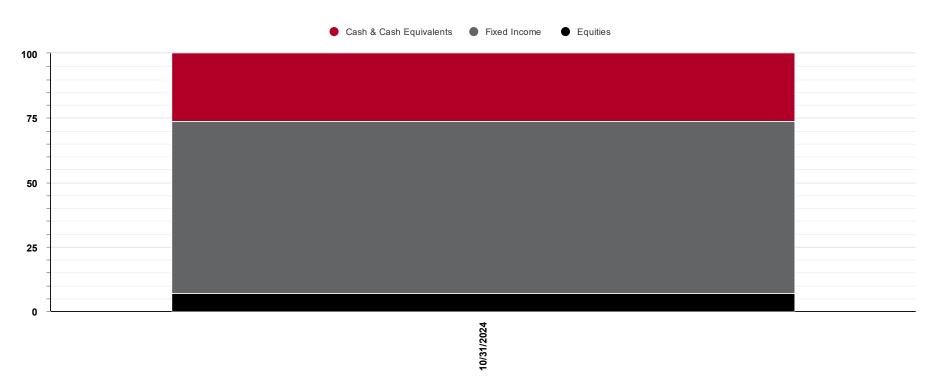

|
|                              |         |        |        |        |        |                  |                  |                |                 |
|                              |         |        |        |        |        |                  |                  |                |                 |
|                              |         |        |        |        |        |                  |                  |                |                 |
|                              |         |        |        |        |        |                  |                  |                |                 |
|                              |         |        |        |        |        |                  |                  |                |                 |



#### **Allocation Summary**



| Class                   | Ending<br>Market<br>Value | Current<br>Portfolio<br>Allocation | Target<br>Allocation | Difference<br>(%) | Difference<br>(\$) |
|-------------------------|---------------------------|------------------------------------|----------------------|-------------------|--------------------|
| Cash & Cash Equivalents | 89,195,622                | 26.3%                              | -                    | 26.3%             | 89,195,622         |
| Fixed Income            | 225,775,476               | 66.6%                              | -                    | 66.6%             | 225,775,476        |
| Equities                | 24,212,689                | 7.1%                               | -                    | 7.1%              | 24,212,689         |
| TOTAL PORTF