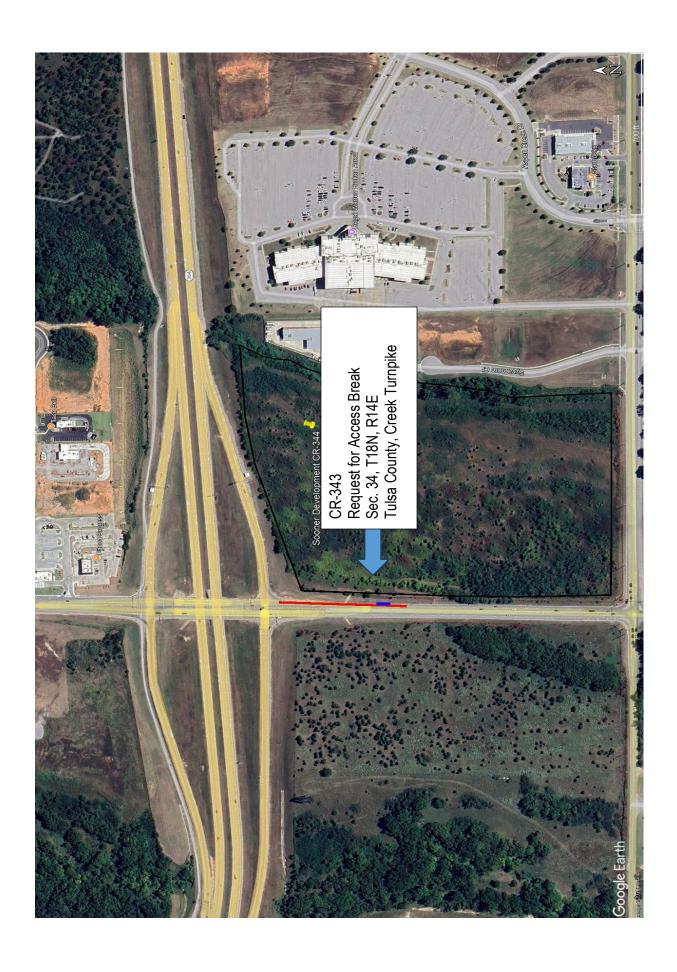

Consider, take action and vote for the approval or disapproval to declare approximately 40 feet of access rights for South Aspen Avenue in Tulsa County, owned by the Authority, on the Creek Turnpike as surplus and authorize the Director to obtain a survey, appraisal and sell, lease or otherwise dispose of the property, including use in a land swap. – Todd Gore