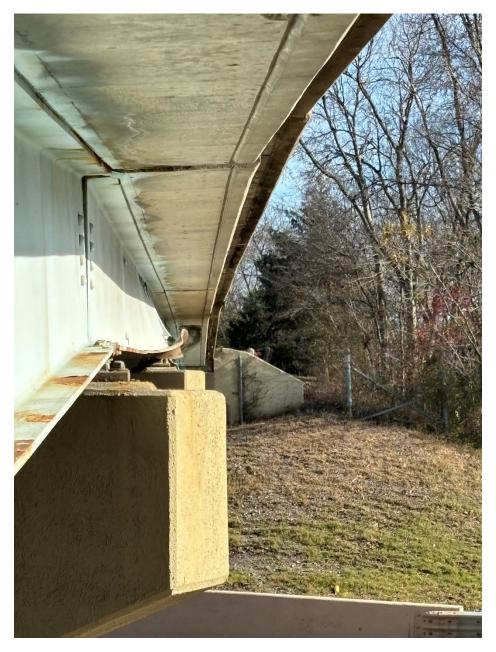

ITEM 1260 Consider, take action and vote to Ratify a Declaration of Emergency for Emergency Bridge Repairs – Darian Butler

Project No.

1. WR-ER-009

Emergency Repair Bridge No. 6.76, MP 247.5 Will Rogers Turnpike

ITEM 1261 Consider, take action and vote to Ratify a Declaration of Emergency for Emergency Bridge Repairs – Darian Butler

Project No.

1. WR-ER-010

Emergency Repair Bridge No. 5.48, MP 246.2 Will Rogers Turnpike