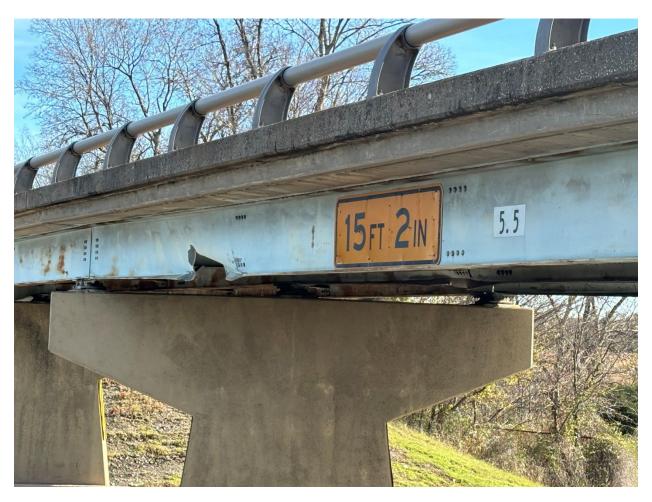

ITEM 1260 Consider, take action and vote to Ratify a Declaration of Emergency for Emergency Bridge Repairs – Darian Butler

Project No.

1. WR-ER-009

Emergency Repair Bridge No. 6.76, MP 247.5 Will Rogers Turnpike

ITEM 1261 Consider, take action and vote to Ratify a Declaration of Emergency for Emergency Bridge Repairs – Darian Butler

Project No.

1. WR-ER-010

Emergency Repair Bridge No. 5.48, MP 246.2 Will Rogers Turnpike